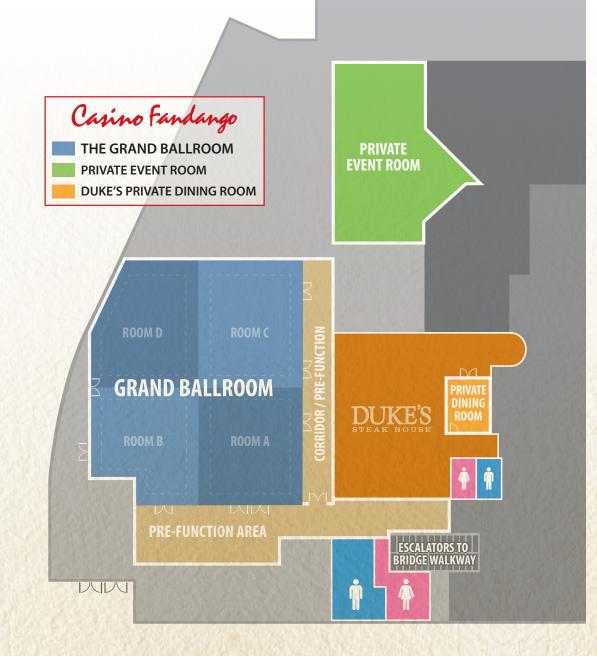

### THE GRAND BALLROOM

Multiple ballroom configurations offer seating for up to 500 guests

#### **PRIVATE EVENT ROOM**

This private dining room next door to Craft 55 offers dinner and event seating for 150 guests

### DUKE'S PRIVATE DINING ROOM

Host a dinner party in our exclusive and intimate dining room inside Duke's Steak House with seating for up to 12

### THE GRAND BALLROOM

| MEETING SPACE  | GRAND BALLROOM | ROOM A | ROOM B | ROOM C | ROOM D | PRE-FUNCTION<br>AREA |
|----------------|----------------|--------|--------|--------|--------|----------------------|
| SQUARE FEET    | 6,000          | 1,400  | 1,400  | 1,500  | 1,500  | 1,400                |
| CEILING HEIGHT | 22'            | 22'    | 22'    | 22'    | 22'    | 15'                  |
| THEATRE        | 500            | 150    | 150    | 170    | 170    | N/A                  |
| CLASSROOM      | 250            | 50     | 50     | 60     | 60     | N/A                  |
| ROUNDS OF 10   | 350            | 100    | 100    | 125    | 125    | N/A                  |
| RECEPTION      | 380            | 125    | 125    | 150    | 150    | 125                  |

### PRIVATE EVENT ROOM

| MEETING SPACE  | PRIVATE EVENT<br>ROOM |  |  |
|----------------|-----------------------|--|--|
| CEILING HEIGHT | 18'                   |  |  |
| CAPACITY       | 150                   |  |  |

### DUKE'S PRIVATE DINING ROOM

| MEETING SPACE  | DUKE'S PRIVATE<br>DINING ROOM |  |  |
|----------------|-------------------------------|--|--|
| CEILING HEIGHT | 15'                           |  |  |
| CAPACITY       | 12                            |  |  |